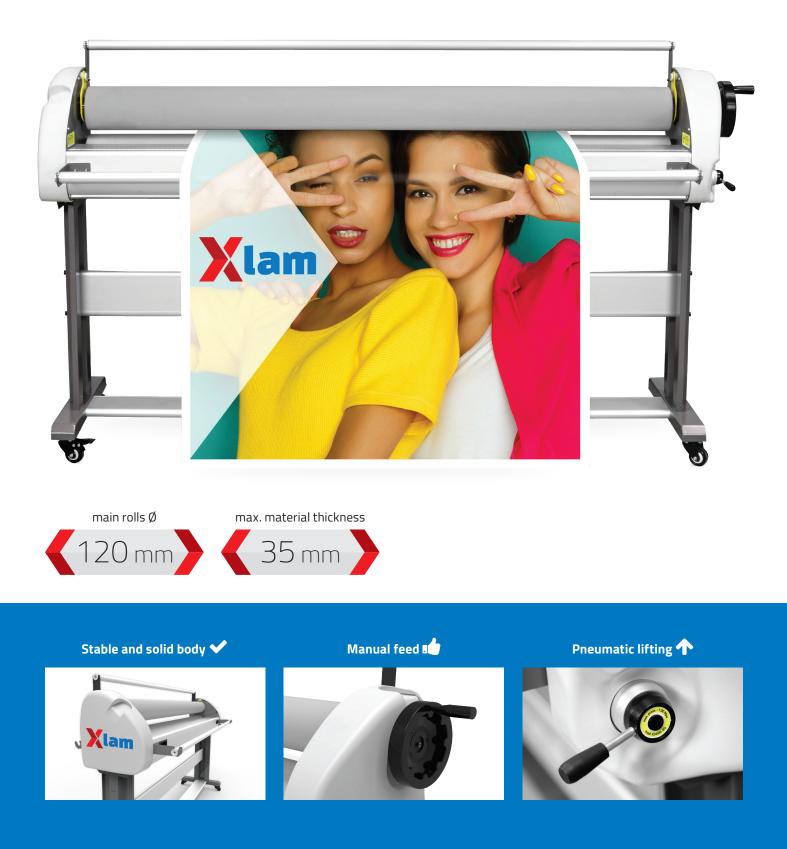

#### **Unique Features!**

Manual roll-to-roll cold laminator, 1590 mm. 120mm silicon rolls, material thickness up to 35mm.

Quick and easy to use, it allows you to save time and improve productivity. With the Xlam 1600 Manual 2.0 laminator, increase the quality of your work by improving the protection and color rendering of your prints.

#### **High efficiency**

No fold or bubble, always guarantees excellent results even in the lamination of wider supports.

Thanks to the pneumatic lifting system, it allows you to speed up the loading and picking up of the material. The Xlam 1600 Manual 2.0 laminator is the ideal solution for those looking for a **simple, cheap and reliable solution**.

Model Xlam 1600 Manual 2.0

**Product code** XL1600M2.0

Maximum roll film width 1590 mm

Maximum material thickness 35 mm

Silicon rolls diameter 120 mm

**Roller lifting** by air compressor

**Speed control** manual